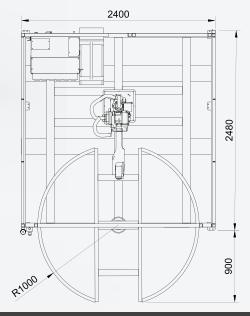

## Enclosed Welding cell, with manual turning table.

Manually operated turning table.

Rear service door with safe interlock.

Control box, internal light.

Welder and robot controller separated from

inner compartments.

Fume exhaust connections on the roof.

Slots in base frame for forklift.