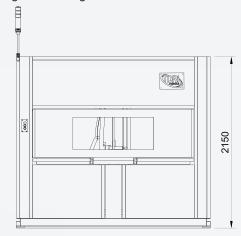

## Enclosed Welding cell, with manual turning table.

Manually operated turning table.

Rear service door with safe interlock.

Control box, internal light.

Welder and robot controller separated from

inner compartments.

Fume exhaust connections on the roof.

Slots in base frame for forklift.