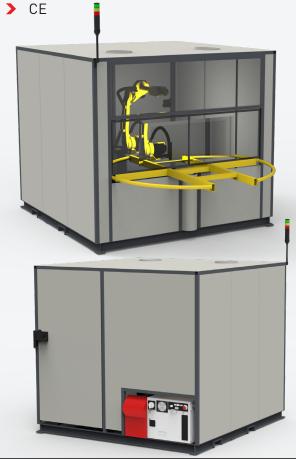

## Included

- Robot: Fanuc Arc Mate AM-100iD
- Welding equipment: Fronius TPS400i, liquid cooled
- > Torch cleaning station with wire cutter
- > Software package for arc welding:
  - Touch Sense: wire search
  - TAST: through arc seam tracking
- > El & Safety: Sick
- > Tinted UV filter inspection windows
- > Start up support at customer site
- Operator training 1 day
- > Plug and produce concept

## Enclosed Welding cell, with manual turning table.

Manually operated turning table.

Rear service door with safe interlock.

Control box, internal light.

Welder and robot controller separated from

inner compartments.

Fume exhaust connections on the roof.

Slots in base frame for forklift.