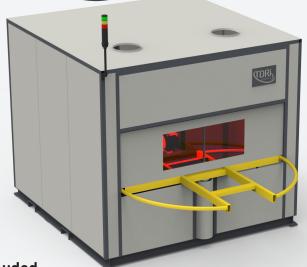

## Enclosed Welding cell, with manual turning table.

Manually operated turning table.

Rear service door with safe interlock.

Control box, internal light.

Welder and robot controller separated from

inner compartments.

Fume exhaust connections on the roof.

Slots in base frame for forklift.