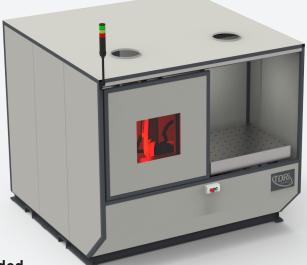

## **Enclosed Welding Cell**

Complete built in welding cell, with manual sliding door.

Rear service door with safe interlock.

Control box, internal light

Welder and robot controller separated from inner compartments.

Fume exhaust connections on the roof.

Slots in base frame for forklift.