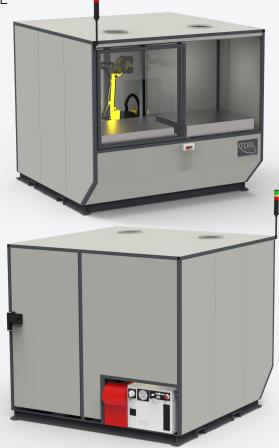

## **Enclosed Welding Cell**

Complete built in welding cell, with manual sliding door.

Rear service door with safe interlock.

Control box, internal light

Welder and robot controller separated from inner compartments.

Fume exhaust connections on the roof.

Slots in base frame for forklift.