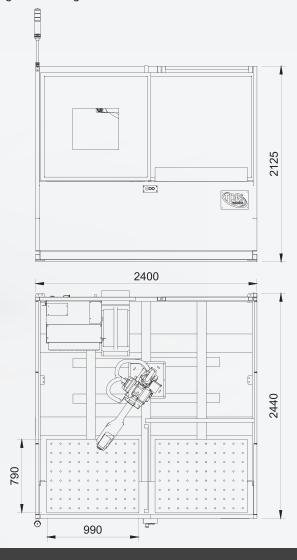

## **Enclosed Welding Cell**

Complete built in welding cell, with manual sliding door.

Rear service door with safe interlock.

Control box, internal light

Welder and robot controller separated from inner compartments.

Fume exhaust connections on the roof.

Slots in base frame for forklift.

## **Options**

- Custom fixture solutions
- Weld Pro offline package
- > Programing training at Fanuc 3 days/person
- Upgrade to TPSi500 welder, different welding processes (LSC, PMC, CMT)
- > Weight: 1800kg